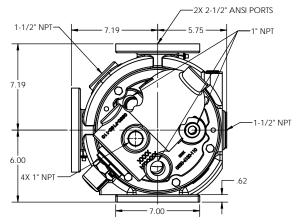

NOTES: UNLESS OTHERWISE SPECIFIED

- 1. DIMENSIONS AND TOLERANCES PER ASME Y14.5M-1994.
- 2. \* INDICATES DIMENSIONS AND/OR FEATURES MODIFIED ON CURRENT REV LEVEL.

3. MINIMUM DIMENSION FOR REPACKING.

THIS DRAWING DOES NOT SHOW DETAILS OF ALL OPTIONS AND ACCESSORIES

| REV | DESCRIPTION                                    |
|-----|------------------------------------------------|
| Α   | RELEASED INTO PRODUCTION<br>SEE ECN #GRT000022 |

| PSG<br>DO N<br>ITS C<br>IT M/<br>UPO<br>THIS | THIS DOCUMENT CONTAINS PROPRIETARY INFORMATION OF<br>PSG - A DOVER COMPANY, ITS RECEIPT AND POSSESSION<br>DO NOT CONVEY ANY RIGHTS TO REPRODUCE OR DISCLOSE<br>ITS CONTENTS OR TO MANUFACTURE USE OR SELL ANYTHING<br>IT MAY DESCRIBE. THIS DOCUMENT IS SUBJECT TO RETURN<br>UPON REQUEST, REPRODUCTION, DISCLOSURE OR USE OF | DO NOT SCALE DRAWING UNLESS OTHERWISE SPECIFIED DIMENSIONS ARE IN INCHES |                 | ij                         |        | Envirog   | ear   | ENVIROGEAR <sup>®</sup> PUMPS<br>22069 VAN BUREN STREE<br>GRAND TERRACE, CA 923<br>909 422-1731<br>WWW.ENVIROGEARPUMP | 13 USA |
|----------------------------------------------|-------------------------------------------------------------------------------------------------------------------------------------------------------------------------------------------------------------------------------------------------------------------------------------------------------------------------------|--------------------------------------------------------------------------|-----------------|----------------------------|--------|-----------|-------|-----------------------------------------------------------------------------------------------------------------------|--------|
|                                              | THIS DOCUMENT WITHOUT THE WRITTEN AUTHORIZATION OF DOVER CORPORATION IS STRICTLY FORBIDDEN.                                                                                                                                                                                                                                   | TOLERANCES ARE:                                                          |                 |                            |        |           |       |                                                                                                                       |        |
|                                              |                                                                                                                                                                                                                                                                                                                               | DECIMALS                                                                 | .XX ± -         | PUMP ASSEMBLY, DIMENSIONAL |        |           |       |                                                                                                                       |        |
|                                              | THIRD ANGLE PROJECTION                                                                                                                                                                                                                                                                                                        |                                                                          | XXX ± -         | V2-5                       | 55, J  | ACKETED H | HEAD, | JACKETED F                                                                                                            | PRV    |
| Γ                                            | $\bigoplus$                                                                                                                                                                                                                                                                                                                   | ANGLES                                                                   | + -             | <u> </u>                   |        |           |       |                                                                                                                       |        |
|                                              |                                                                                                                                                                                                                                                                                                                               | DRAWN BY<br>CJL                                                          | DATE 2017-12-20 | SIZE                       | DRAWIN |           | 10065 |                                                                                                                       | A REV. |
| -                                            | $\cup$                                                                                                                                                                                                                                                                                                                        | APPROVED BY                                                              | DATE            | SCALE                      |        | 1:4       | SHEET | 1.0F.1                                                                                                                |        |