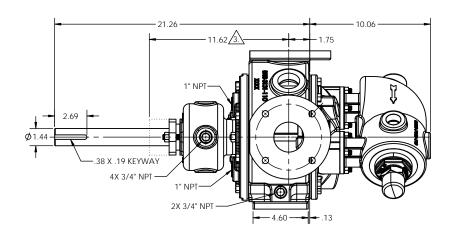

NOTES: UNLESS OTHERWISE SPECIFIED

- 1. DIMENSIONS AND TOLERANCES PER ASME Y14.5M-1994.
- 2. \* INDICATES DIMENSIONS AND/OR FEATURES MODIFIED ON CURRENT REV LEVEL.

3. MINIMUM DIMENSION FOR REPACKING.

THIS DRAWING DOES NOT SHOW DETAILS OF ALL OPTIONS AND ACCESSORIES

| REV | DESCRIPTION                                    |
|-----|------------------------------------------------|
| Α   | RELEASED INTO PRODUCTION<br>SEE ECN #GRT000022 |

| PSG<br>DO N<br>ITS C<br>IT M/<br>UPO<br>THIS | THIS DOCUMENT CONTAINS PROPRIETARY INFORMATION OF<br>PSG - A DOVER COMPANY, ITS RECEIPT AND POSSESSION<br>DO NOT CONVEY ANY RIGHTS TO REPRODUCE OR DISCLOSE<br>ITS CONTENTS OR TO MANUFACTURE USE OR SELL ANYTHING<br>IT MAY DESCRIBE. THIS DOCUMENT IS SUBJECT TO RETURN<br>UPON REQUEST, REPRODUCTION, DISCLOSURE OR USE OF | DO NOT SCALE DRAWING UNLESS OTHERWISE SPECIFIED DIMENSIONS ARE IN INCHES |                 | ij                         |        | Envirog   | ear   | ENVIROGEAR <sup>®</sup> PUMPS<br>22069 VAN BUREN STREE<br>GRAND TERRACE, CA 923<br>909 422-1731<br>WWW.ENVIROGEARPUMP | 13 USA |
|----------------------------------------------|-------------------------------------------------------------------------------------------------------------------------------------------------------------------------------------------------------------------------------------------------------------------------------------------------------------------------------|--------------------------------------------------------------------------|-----------------|----------------------------|--------|-----------|-------|-----------------------------------------------------------------------------------------------------------------------|--------|
|                                              | THIS DOCUMENT WITHOUT THE WRITTEN AUTHORIZATION OF DOVER CORPORATION IS STRICTLY FORBIDDEN.                                                                                                                                                                                                                                   | TOLERANCES ARE:                                                          |                 |                            |        |           |       |                                                                                                                       |        |
|                                              |                                                                                                                                                                                                                                                                                                                               | DECIMALS                                                                 | .XX ± -         | PUMP ASSEMBLY, DIMENSIONAL |        |           |       |                                                                                                                       |        |
|                                              | THIRD ANGLE PROJECTION                                                                                                                                                                                                                                                                                                        |                                                                          | XXX ± -         | V2-5                       | 55, J  | ACKETED H | HEAD, | JACKETED F                                                                                                            | PRV    |
| Γ                                            | $\bigoplus$                                                                                                                                                                                                                                                                                                                   | ANGLES                                                                   | + -             | <u> </u>                   |        |           |       |                                                                                                                       |        |
|                                              |                                                                                                                                                                                                                                                                                                                               | DRAWN BY<br>CJL                                                          | DATE 2017-12-20 | SIZE                       | DRAWIN |           | 10065 |                                                                                                                       | A REV. |
| -                                            | $\cup$                                                                                                                                                                                                                                                                                                                        | APPROVED BY                                                              | DATE            | SCALE                      |        | 1:4       | SHEET | 1.0F.1                                                                                                                |        |