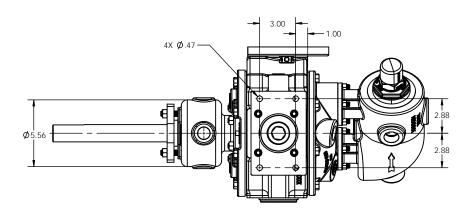

NOTES: UNLESS OTHERWISE SPECIFIED

- 1. DIMENSIONS AND TOLERANCES PER ASME Y14.5M-1994.
- 2. \* INDICATES DIMENSIONS AND/OR FEATURES MODIFIED ON CURRENT REV LEVEL.

3. MINIMUM DIMENSION FOR REPACKING.

THIS DRAWING DOES NOT SHOW DETAILS OF ALL OPTIONS AND ACCESSORIES

| REV | DESCRIPTION                                    |
|-----|------------------------------------------------|
| Α   | RELEASED INTO PRODUCTION<br>SEE ECN #GRT000022 |

| PSG<br>DO N<br>ITS C<br>IT M/<br>UPO<br>THIS | THIS DOCUMENT CONTAINS PROPRIETARY INFORMATION OF<br>PSG - A DOVER COMPANY, ITS RECEIPT AND POSSESSION<br>DO NOT CONVEY ANY RIGHTS TO REPRODUCE OR DISCLOSE<br>ITS CONTENTS OR TO MANUFACTURE USE OR SELL ANYTHING<br>IT MAY DESCRIBE. THIS DOCUMENT IS SUBJECT TO RETURN<br>UPON REQUEST, REPRODUCTION, DISCLOSURE OR USE OF | DO NOT SCALE DRAWING UNLESS OTHERWISE SPECIFIED DIMENSIONS ARE IN INCHES |                 | ij                         |        | Envirog   | ear   | ENVIROGEAR <sup>®</sup> PUMPS<br>22069 VAN BUREN STREE<br>GRAND TERRACE, CA 923<br>909 422-1731<br>WWW.ENVIROGEARPUMP | 13 USA |
|----------------------------------------------|-------------------------------------------------------------------------------------------------------------------------------------------------------------------------------------------------------------------------------------------------------------------------------------------------------------------------------|--------------------------------------------------------------------------|-----------------|----------------------------|--------|-----------|-------|-----------------------------------------------------------------------------------------------------------------------|--------|
|                                              | THIS DOCUMENT WITHOUT THE WRITTEN AUTHORIZATION OF DOVER CORPORATION IS STRICTLY FORBIDDEN.                                                                                                                                                                                                                                   | TOLERANCES ARE:                                                          |                 |                            |        |           |       |                                                                                                                       |        |
|                                              |                                                                                                                                                                                                                                                                                                                               | DECIMALS                                                                 | .XX ± -         | PUMP ASSEMBLY, DIMENSIONAL |        |           |       |                                                                                                                       |        |
|                                              | THIRD ANGLE PROJECTION                                                                                                                                                                                                                                                                                                        |                                                                          | XXX ± -         | V2-5                       | 55, J  | ACKETED H | HEAD, | JACKETED F                                                                                                            | PRV    |
| Γ                                            | $\bigoplus$                                                                                                                                                                                                                                                                                                                   | ANGLES                                                                   | + -             | <u> </u>                   |        |           |       |                                                                                                                       |        |
|                                              |                                                                                                                                                                                                                                                                                                                               | DRAWN BY<br>CJL                                                          | DATE 2017-12-20 | SIZE                       | DRAWIN |           | 10065 |                                                                                                                       | A REV. |
| -                                            | $\cup$                                                                                                                                                                                                                                                                                                                        | APPROVED BY                                                              | DATE            | SCALE                      |        | 1:4       | SHEET | 1.0F.1                                                                                                                |        |