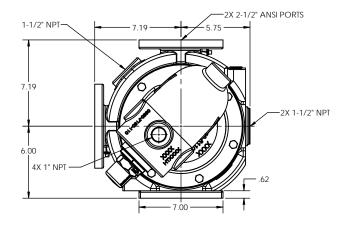

NOTES: UNLESS OTHERWISE SPECIFIED

- 1. DIMENSIONS AND TOLERANCES PER ASME Y14.5M-1994.
- 2. \* INDICATES DIMENSIONS AND/OR FEATURES MODIFIED ON CURRENT REV LEVEL.

3. MINIMUM DIMENSION FOR REPACKING.

THIS DRAWING DOES NOT SHOW DETAILS OF ALL OPTIONS AND ACCESSORIES

GRISWOLD PUMP COMPANY 22069 VAN BUREN STREET GRAND TERRACE, CA 92313 US 909 512-1262 WWW.GRISWOLDPUMP.COM

PUMP ASSEMBLY, DIMENSIONAL N-JK HEAD. JACKETED PRV

| SLES | + -             |       |             |              |      |
|------|-----------------|-------|-------------|--------------|------|
| JLLU |                 | SIZE  | DRAWING NO. |              | REV. |
|      | DATE 2017-12-20 | С     | LMC         | 0064         | A    |
|      | DATE 2018-01-22 | SCALE | E 1:4       | SHEET 1 OF 1 |      |
|      |                 |       |             |              |      |