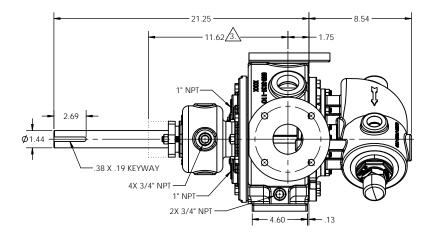

NOTES: UNLESS OTHERWISE SPECIFIED

- 1. DIMENSIONS AND TOLERANCES PER ASME Y14.5M-1994.
- 2. \* INDICATES DIMENSIONS AND/OR FEATURES MODIFIED ON CURRENT REV LEVEL.

3. MINIMUM DIMENSION FOR REPACKING.

THIS DRAWING DOES NOT SHOW DETAILS OF ALL OPTIONS AND ACCESSORIES

GRISWOLD PUMP COMPANY 22069 VAN BUREN STREET GRAND TERRACE, CA 92313 US 909 512-1262 WWW.GRISWOLDPUMP.COM

PUMP ASSEMBLY, DIMENSIONAL N-JK HEAD. JACKETED PRV

| SLES | + -             |       |             |              |      |
|------|-----------------|-------|-------------|--------------|------|
| JLLU |                 | SIZE  | DRAWING NO. |              | REV. |
|      | DATE 2017-12-20 | С     | LMC         | 0064         | A    |
|      | DATE 2018-01-22 | SCALE | E 1:4       | SHEET 1 OF 1 |      |
|      |                 |       |             |              |      |