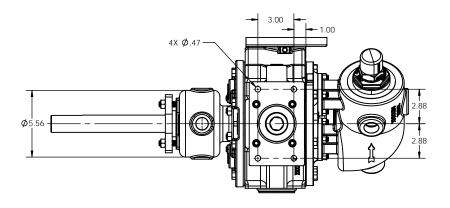

NOTES: UNLESS OTHERWISE SPECIFIED

- 1. DIMENSIONS AND TOLERANCES PER ASME Y14.5M-1994.
- 2. \* INDICATES DIMENSIONS AND/OR FEATURES MODIFIED ON CURRENT REV LEVEL.

3. MINIMUM DIMENSION FOR REPACKING.

THIS DRAWING DOES NOT SHOW DETAILS OF ALL OPTIONS AND ACCESSORIES

GRISWOLD PUMP COMPANY 22069 VAN BUREN STREET GRAND TERRACE, CA 92313 US 909 512-1262 WWW.GRISWOLDPUMP.COM

PUMP ASSEMBLY, DIMENSIONAL N-JK HEAD. JACKETED PRV

| SLES | + -             |       |             |              |      |
|------|-----------------|-------|-------------|--------------|------|
| JLLU |                 | SIZE  | DRAWING NO. |              | REV. |
|      | DATE 2017-12-20 | С     | LMC         | 0064         | A    |
|      | DATE 2018-01-22 | SCALE | E 1:4       | SHEET 1 OF 1 |      |
|      |                 |       |             |              |      |