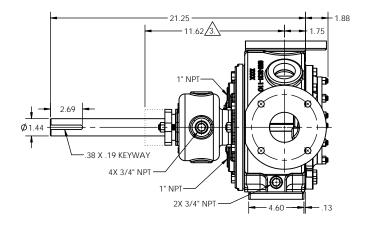

NOTES: UNLESS OTHERWISE SPECIFIED

- 1. DIMENSIONS AND TOLERANCES PER ASME Y14.5M-1994.
- 2. \* INDICATES DIMENSIONS AND/OR FEATURES MODIFIED ON CURRENT REV LEVEL.

3. MINIMUM DIMENSION FOR REPACKING.

THIS DRAWING DOES NOT SHOW DETAILS OF ALL OPTIONS AND ACCESSORIES