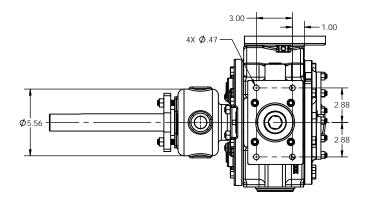

NOTES: UNLESS OTHERWISE SPECIFIED

- 1. DIMENSIONS AND TOLERANCES PER ASME Y14.5M-1994.
- 2. \* INDICATES DIMENSIONS AND/OR FEATURES MODIFIED ON CURRENT REV LEVEL.

3. MINIMUM DIMENSION FOR REPACKING.

THIS DRAWING DOES NOT SHOW DETAILS OF ALL OPTIONS AND ACCESSORIES