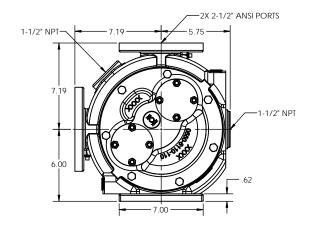

NOTES: UNLESS OTHERWISE SPECIFIED

- 1. DIMENSIONS AND TOLERANCES PER ASME Y14.5M-1994.
- 2. \* INDICATES DIMENSIONS AND/OR FEATURES MODIFIED ON CURRENT REV LEVEL.

3. MINIMUM DIMENSION FOR REPACKING.

THIS DRAWING DOES NOT SHOW DETAILS OF ALL OPTIONS AND ACCESSORIES