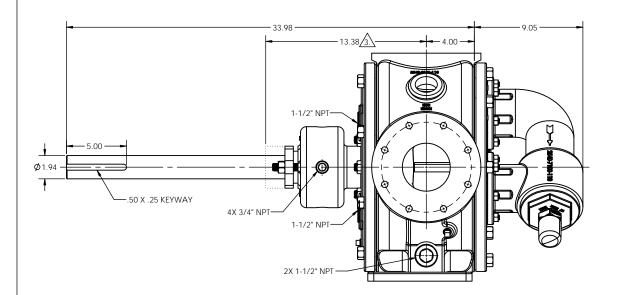

NOTES: UNLESS OTHERWISE SPECIFIED

1. DIMENSIONS AND TOLERANCES PER ASME Y14.5M-1994.

2. \* INDICATES DIMENSIONS AND/OR FEATURES MODIFIED ON CURRENT REV LEVEL.

3. MINIMUM DIMENSION FOR REPACKING.

THIS DRAWING DOES NOT SHOW DETAILS OF ALL OPTIONS AND ACCESSORIES

| CIMALS | .XX ± | - |     | PUMP ASSEMBLY, DIMENSIONAL     |   |
|--------|-------|---|-----|--------------------------------|---|
|        | XXX ± | - | ١ ١ | /2-254, NON-JK HEAD, NON-JK PR | V |
| GLES   | ±     | - | _   |                                | _ |

ENVIROGEAR® PUMPS 22069 VAN BUREN STREET GRAND TERRACE, CA 92313 USJ 909 422-1731 WWW.ENVIROGEARPUMP.COM

ANGLES ± - SIZE DRAWING NO. CIL 0217-12-19 C LM0050 A COULD SIX DEAVEL 1:4 SHEET 1 OF 1

 $\oplus$