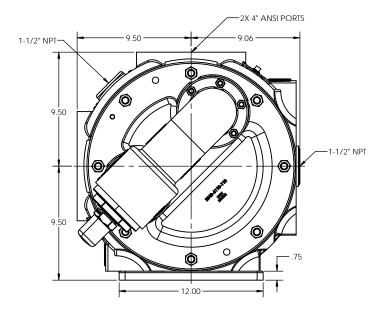

NOTES: UNLESS OTHERWISE SPECIFIED

1. DIMENSIONS AND TOLERANCES PER ASME Y14.5M-1994.

2. \* INDICATES DIMENSIONS AND/OR FEATURES MODIFIED ON CURRENT REV LEVEL.

3. MINIMUM DIMENSION FOR REPACKING.

THIS DRAWING DOES NOT SHOW DETAILS OF ALL OPTIONS AND ACCESSORIES

| CIMALS | .XX ± | - |     | PUMP ASSEMBLY, DIMENSIONAL     |   |
|--------|-------|---|-----|--------------------------------|---|
|        | XXX ± | - | ١ ١ | /2-254, NON-JK HEAD, NON-JK PR | V |
| GLES   | ±     | - | _   |                                | _ |

ENVIROGEAR® PUMPS 22069 VAN BUREN STREET GRAND TERRACE, CA 92313 USJ 909 422-1731 WWW.ENVIROGEARPUMP.COM

ANGLES ± - SIZE DRAWING NO. CIL 0217-12-19 C LM0050 A COULD SIX DEAVEL 1:4 SHEET 1 OF 1

 $\oplus$