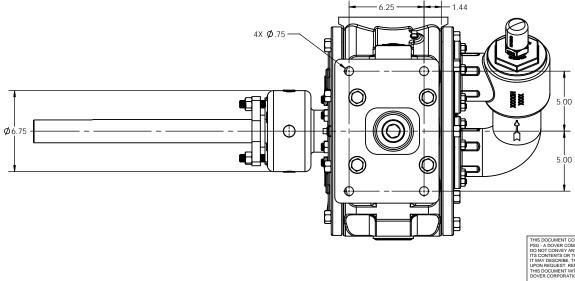

NOTES: UNLESS OTHERWISE SPECIFIED

1. DIMENSIONS AND TOLERANCES PER ASME Y14.5M-1994.

2. \* INDICATES DIMENSIONS AND/OR FEATURES MODIFIED ON CURRENT REV LEVEL.

3. MINIMUM DIMENSION FOR REPACKING.

THIS DRAWING DOES NOT SHOW DETAILS OF ALL OPTIONS AND ACCESSORIES

| CIMALS | .XX ± | - |     | PUMP ASSEMBLY, DIMENSIONAL     |   |
|--------|-------|---|-----|--------------------------------|---|
|        | XXX ± | - | ١ ١ | /2-254, NON-JK HEAD, NON-JK PR | V |
| GLES   | ±     | - | _   |                                | _ |

ENVIROGEAR® PUMPS 22069 VAN BUREN STREET GRAND TERRACE, CA 92313 USJ 909 422-1731 WWW.ENVIROGEARPUMP.COM

ANGLES ± - SIZE DRAWING NO. CIL 0217-12-19 C LM0050 A COULD SIX DEAVEL 1:4 SHEET 1 OF 1

 $\oplus$